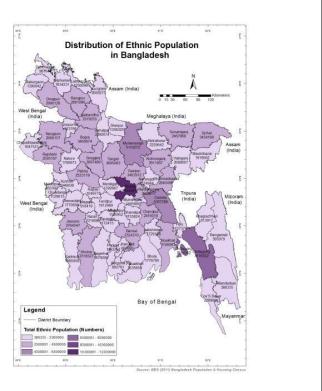

**Title** Distribution of Ethnic Population in Bangladesh

**Year** 2016

**Author** Khan Zarin Tasnim, Rashed Jalal

**Reference** Tasnim, K. Z. and R. Jalal (2016). Distribution of Ethnic Population in Bangladesh.

Food and Agriculture Organization of the United Nations Dhaka Bangladesh: Based

on BBS Bangladesh Population & Housing Census data (2011).

Methodology Based on Bangladesh Population & Housing Census data (2011), provided by

Bangladesh Bureau of Statistics (BBS) the map has been prepared.