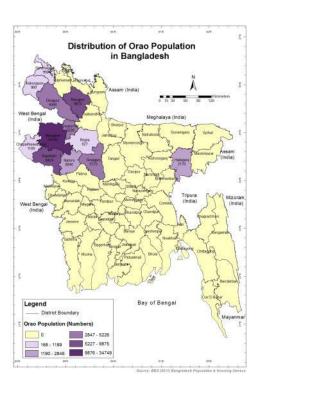

**Title** Distribution of Orao Population in Bangladesh

**Year** 2016

**Author** Khan Zarin Tasnim, Rashed Jalal

Reference Tasnim, K. Z. and R. Jalal (2016). Distribution of Orao Population in Bangladesh. Food

and Agriculture Organization of the United Nations Dhaka Bangladesh: Based on BBS

Bangladesh Population & Housing Census data (2011).

Methodology Based on Bangladesh Population & Housing Census data (2011), provided by

Bangladesh Bureau of Statistics (BBS) the map has been prepared.