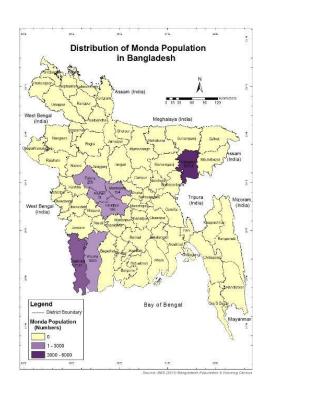

**Title** Distribution of Monda Population in Bangladesh

**Year** 2016

**Author** Khan Zarin Tasnim, Rashed Jalal

**Reference** Tasnim, K. Z. and R. Jalal (2016). Distribution of Monda Population in Bangladesh.

Food and Agriculture Organization of the United Nations Dhaka Bangladesh: Based

on BBS Bangladesh Population & Housing Census data (2011).

Methodology Based on Bangladesh Population & Housing Census data (2011), provided by

Bangladesh Bureau of Statistics (BBS) the map has been prepared.