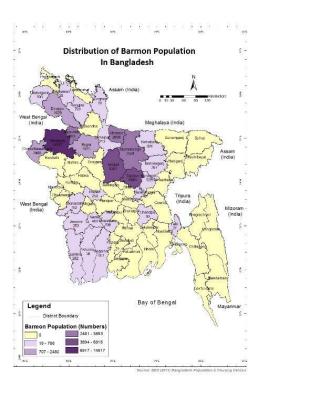

**Title** Distribution of Barmon Population in Bangladesh

**Year** 2016

**Author** Khan Zarin Tasnim, Rashed Jalal

**Reference** Tasnim, K. Z. and R. Jalal (2016). Distribution of Barmon Population in Bangladesh.

Food and Agriculture Organization of the United Nations Dhaka Bangladesh: Based

on BBS Bangladesh Population & Housing Census data (2011).

Methodology Based on Bangladesh Population & Housing Census data (2011), provided by

Bangladesh Bureau of Statistics (BBS) the map has been prepared.