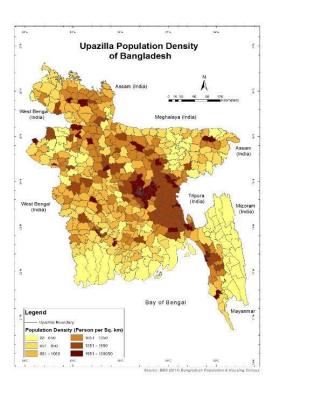

**Title** Upazilla Population Density of Bangladesh

**Year** 2016

**Author** Khan Zarin Tasnim, Rashed Jalal

Reference Tasnim, K. Z. and R. Jalal (2016). Upazilla Population Density of Bangladesh. Food and

Agriculture Organization of the United Nations Dhaka Bangladesh: Based on BBS

Bangladesh Population & Housing Census data (2011).

Methodology Based on Bangladesh Population & Housing Census data (2011), provided by

Bangladesh Bureau of Statistics (BBS) the map has been prepared.