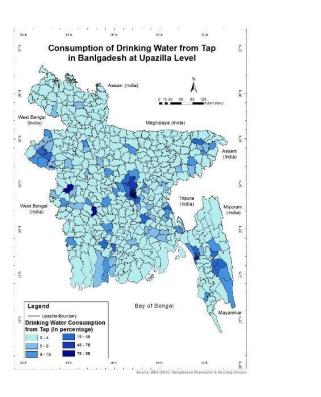

Title Consumption of Drinking Water from Tap in Banlgadesh at Upazilla Level

Year 2016

**Author** Khan Zarin Tasnim, Rashed Jalal

Reference Tasnim, K. Z. and R. Jalal (2016). Consumption of Drinking Water From Tap in

> Banlgadesh at Upazilla Level. Food and Agriculture Organization of the United Nations Dhaka Bangladesh: Based on BBS Bangladesh Population & Housing Census

data (2011).

Methodology Based on Bangladesh Population & Housing Census data (2011), provided by

Bangladesh Bureau of Statistics (BBS) the map has been prepared.

## **Results**

| Description                       | Image                                                                                                                                                                                                                                                                                                                                                                                                                                                                                                                                                                                                                                                                                                                                                                                                                                                                                                                                                                                                                                                                                                                                                                                                                                                                                                                                                                                                                                                                                                                                                                                                                                                                                                                                                                                                                                                                                                                                                                                                                                                                                                                          |
|-----------------------------------|--------------------------------------------------------------------------------------------------------------------------------------------------------------------------------------------------------------------------------------------------------------------------------------------------------------------------------------------------------------------------------------------------------------------------------------------------------------------------------------------------------------------------------------------------------------------------------------------------------------------------------------------------------------------------------------------------------------------------------------------------------------------------------------------------------------------------------------------------------------------------------------------------------------------------------------------------------------------------------------------------------------------------------------------------------------------------------------------------------------------------------------------------------------------------------------------------------------------------------------------------------------------------------------------------------------------------------------------------------------------------------------------------------------------------------------------------------------------------------------------------------------------------------------------------------------------------------------------------------------------------------------------------------------------------------------------------------------------------------------------------------------------------------------------------------------------------------------------------------------------------------------------------------------------------------------------------------------------------------------------------------------------------------------------------------------------------------------------------------------------------------|
| Projected Coordinate System:      |                                                                                                                                                                                                                                                                                                                                                                                                                                                                                                                                                                                                                                                                                                                                                                                                                                                                                                                                                                                                                                                                                                                                                                                                                                                                                                                                                                                                                                                                                                                                                                                                                                                                                                                                                                                                                                                                                                                                                                                                                                                                                                                                |
| Transverse_Mercator               | 1 1 1 1 1 1 1 1 1 1 1 1 1 1 1 1 1 1 1                                                                                                                                                                                                                                                                                                                                                                                                                                                                                                                                                                                                                                                                                                                                                                                                                                                                                                                                                                                                                                                                                                                                                                                                                                                                                                                                                                                                                                                                                                                                                                                                                                                                                                                                                                                                                                                                                                                                                                                                                                                                                          |
| Projection: Transverse_Mercator   | Consumption of Drinking Water from Tap                                                                                                                                                                                                                                                                                                                                                                                                                                                                                                                                                                                                                                                                                                                                                                                                                                                                                                                                                                                                                                                                                                                                                                                                                                                                                                                                                                                                                                                                                                                                                                                                                                                                                                                                                                                                                                                                                                                                                                                                                                                                                         |
| false_easting: 500000.00000000    | in Banlgadesh at Upazilla Level                                                                                                                                                                                                                                                                                                                                                                                                                                                                                                                                                                                                                                                                                                                                                                                                                                                                                                                                                                                                                                                                                                                                                                                                                                                                                                                                                                                                                                                                                                                                                                                                                                                                                                                                                                                                                                                                                                                                                                                                                                                                                                |
| false_northing: -2000000.00000000 | Assam (India)                                                                                                                                                                                                                                                                                                                                                                                                                                                                                                                                                                                                                                                                                                                                                                                                                                                                                                                                                                                                                                                                                                                                                                                                                                                                                                                                                                                                                                                                                                                                                                                                                                                                                                                                                                                                                                                                                                                                                                                                                                                                                                                  |
| central_meridian: 90.00000000     | 0 15 30 00 90 120 Klombles                                                                                                                                                                                                                                                                                                                                                                                                                                                                                                                                                                                                                                                                                                                                                                                                                                                                                                                                                                                                                                                                                                                                                                                                                                                                                                                                                                                                                                                                                                                                                                                                                                                                                                                                                                                                                                                                                                                                                                                                                                                                                                     |
| scale_factor: 0.99960000          | West Bengal Mechalays (India)                                                                                                                                                                                                                                                                                                                                                                                                                                                                                                                                                                                                                                                                                                                                                                                                                                                                                                                                                                                                                                                                                                                                                                                                                                                                                                                                                                                                                                                                                                                                                                                                                                                                                                                                                                                                                                                                                                                                                                                                                                                                                                  |
| latitude_of_origin: 0.00000000    | (municipal graph of the control of t |
| Linear Unit: Meter                | Assam                                                                                                                                                                                                                                                                                                                                                                                                                                                                                                                                                                                                                                                                                                                                                                                                                                                                                                                                                                                                                                                                                                                                                                                                                                                                                                                                                                                                                                                                                                                                                                                                                                                                                                                                                                                                                                                                                                                                                                                                                                                                                                                          |